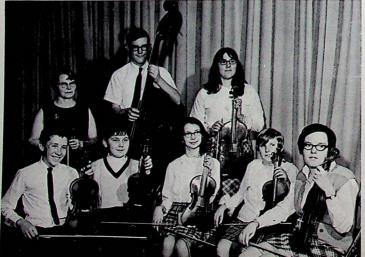

#### The String Ensemble

Although we do not have an orchestra, we have the next best thing, a fine string ensemble under the direction of Miss Marquett.

8th Grade Choir

The 8th grade choir, under the direction of Mrs. Evans and Mrs. Showers, provided us with entertaining assemblies several times during the school year.