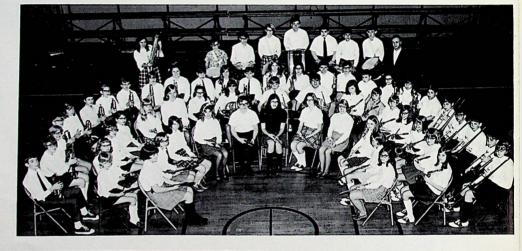

# 8th Grade **Band**

The 8th Grade band has shown steady improvement under the direction of Mr. Arlen. They'll be a fine addition to the high school band next year.

Seventh Grade Band

The 7th Grade band is 70 members strong under the direction of Mr. Arlen. We'll be proud to have these musicians with us next year!