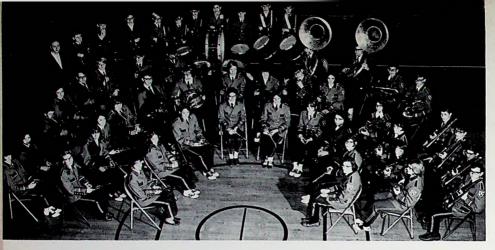

# 8th Grade **Band**

The 8th Grade band has shown steady improvement under the direction of Mr. Arlen. They'll be a fine addition to the high school band next year.

Seventh Grade Band

The 7th Grade band is 70 members strong under the direction of Mr. Arlen. We'll be proud to have these musicians with us next year!