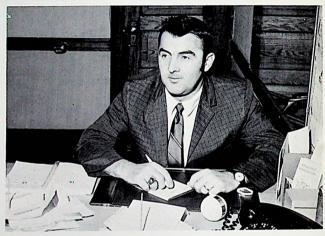

#### Mr. Steinman

Mr. Steinman has a very big job as counselor for the student body. From handing out safety pins to solving problems, he's a handy guy to have around!

Orville Allen

Science
Jack Arlen
Instrumental Music
Tom Arter
Special Education
Jane Brown
Girls Physical Education