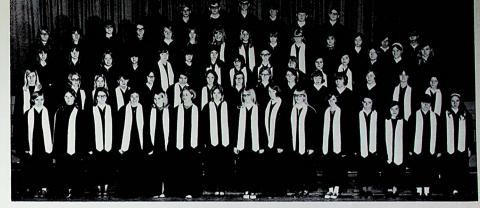

#### The String Ensemble

Although we do not have an orchestra, we have the next best thing, a fine string ensemble under the direction of Miss Marquett.

8th Grade Choir

The 8th grade choir, under the direction of Mrs. Evans and Mrs. Showers, provided us with entertaining assemblies several times during the school year.

7th Grade Choir

The students in the 7th grade choir did a fine job at the Christmas Program under the direction of Mr. Krichbaum. Keep up the good work!

Pep Club

This large group of girls helped our cheerleaders cheer our Tiger teams on to many victories. Thanks for your support, girls!