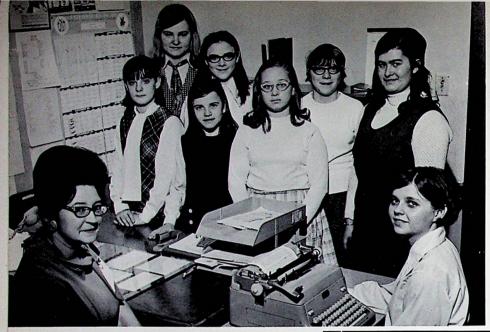

Charles Todd
Social Studies
Carol Wiener
Art
Gene Wilcox
Custodian

Office Helpers

These girls helped both Mrs. Ramsey and our new secretary Mrs. Seiter by running errands and doing other office jobs. Thanks girls.