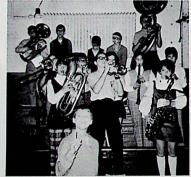

# 8th Grade **Band**

The 8th Grade band has shown steady improvement under the direction of Mr. Arlen. They'll be a fine addition to the high school band next year.

Seventh Grade Band

The 7th Grade band is 70 members strong under the direction of Mr. Arlen. We'll be proud to have these musicians with us next year!

Little Miss Muffit.

I just couldn't do a thing with my hair this morning.

Will Ban wear off as the game goes on?

The Music Man.

The mad scientist at work.

Blow those horns!

They call this food???

Our very own Rebel Captains! Hasn't anyone told them the South lost the war?